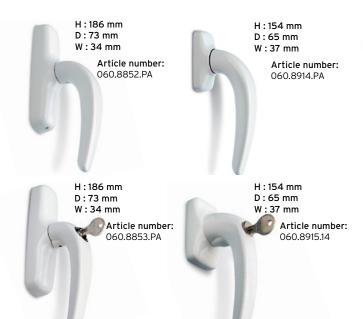

## WINDOWS

A handle with a long body and a large grip. With or without built-in lock.

A handle with a short cover plate and large grip. With or without built in lock.

An economical handle with a large body and a large grip. Either inward opening or outward opening (ES 45Pa).