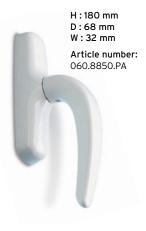

## WINDOWS

A handle with a long body and a large grip. With or without built-in lock.

A handle with a short cover plate and large grip. With or without built in lock.

An economical handle with a large body and a large grip. Either inward opening or outward opening (ES 45Pa).