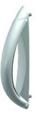

## handles with return spring

A door handle with a short cover plate and a large grip.

Article number: With cylinder rose 061.7229.XX & 061.6976.XX With cylinder economic: 060.8827.XX & 060.8854.XX Standard: 061.7229.XX Economic: 060.8854.XX