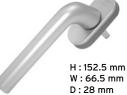

## DOORS handles with return spring

H:246 mm W:28 mm D:150 mm

A handle with a long cover plate and a short, round and flat grip

A handle with a long cover plate and a long straight grip

H:246 mm W : 74 mm D:150 mm