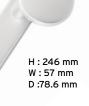

## DOORS handles with return spring

H:246 mm W:28 mm D:150 mm

A handle with a long cover plate and a short, round and flat grip

A handle with a long cover plate and a long straight grip

H:246 mm W : 74 mm D:150 mm

A handle with a long cover plate an a long rounded grip