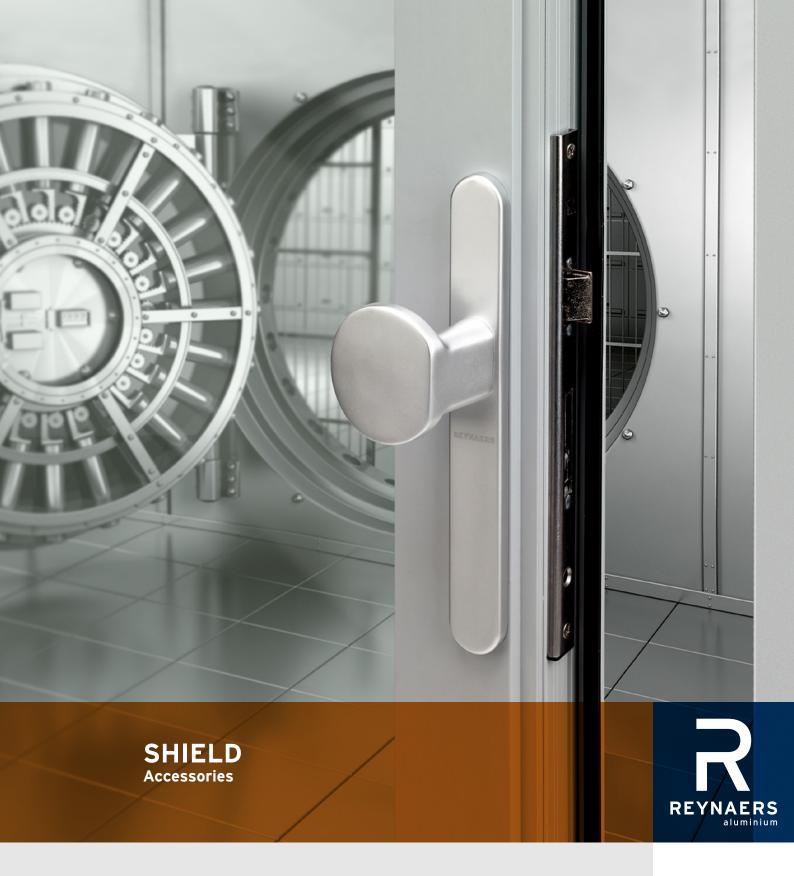

## **WINDOWS** handles with return spring

W : 66.5 mm D:28 mm

H:152.5 mm W : 66.5 mm D:28 mm

A handle with a short cover plate and a long grip

A handle with a short cover plate, long grip and built-in lock