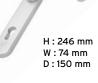

## DOORS handles with return spring

H:246 mm W:28 mm D:150 mm

A handle with a long cover plate and a short, round and flat grip

A handle with a long cover plate and a long straight grip

H:246 mm W : 74 mm D:150 mm